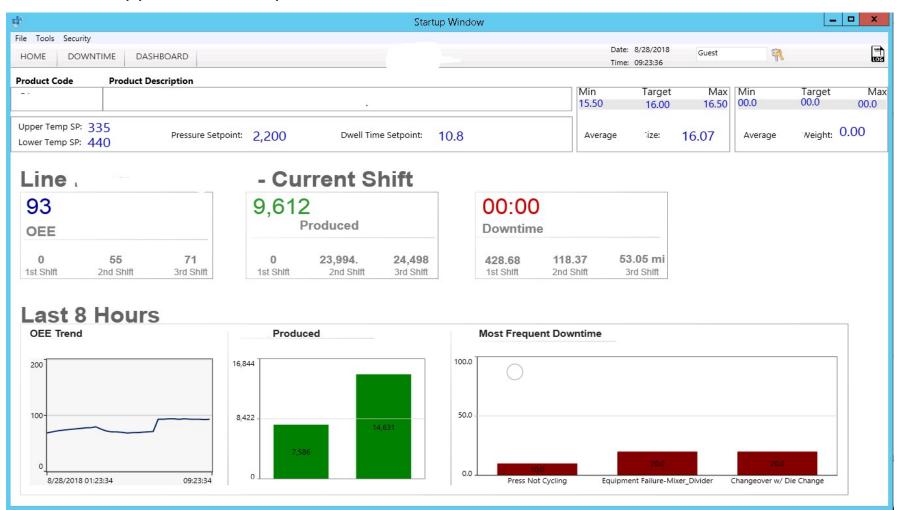

### SMARTCLIENT - MAIN OVERVIEW / OEE – DOWNTIME AND OTHER KPIS

The main overview display is what the operators look at the majority of the time. This allows them to view current information on product (top section), current production run (middle-top), Current Shift (middle-bottom), and Last 3 Shift OEE Metrics (bottom)