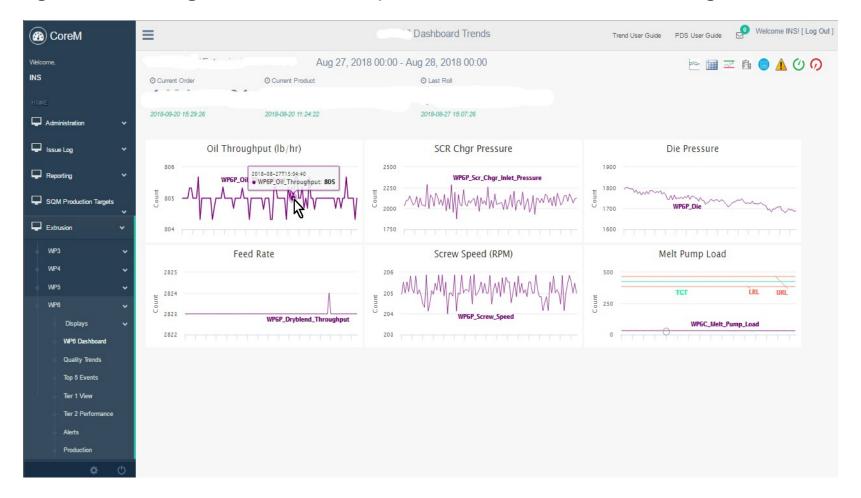

#### **SPECIALTY PLASTICS**

•••

System

-

Main page after login. Shows plant production performance by last three shifts and last 7 days. Site navigation on the left.

| elcome,               |   | Serence and | A        | ug 27, 20  | 18 00:0 | 0 - Au  | g 28, | 2018 |
|-----------------------|---|-------------|----------|------------|---------|---------|-------|------|
| IS                    |   | fam. Sam    | Perfor   | mance Su   | immary  | L       |       |      |
|                       |   | PeriodName  | SQM Goal | SQL Actual | SQM %   | Yield % | Down  | OEE% |
| ME                    |   | Shift 2     | 183,114  | 0          | 0       | 0       | 0     | 0    |
| Administration        | * | Shift 1     | 183,114  | 127,780    | 72      | 70      | 3     | 50   |
|                       |   | Shift 3     | 183,114  | 84,299     | 52      | 48      | 17    | 23   |
| ssue Log              | * | Owensbor    | o Last 7 | Days Sur   | nmary   |         |       |      |
| Reporting             | ~ | PeriodName  | SQM Goal | SQL Actual | SQM %   | Yield % | Down  | OEE% |
| Colore a              |   | Sunday      | 549,352  | 287,388    | 55      | 52      | 58    | 27   |
| QM Production Targets | ~ | Saturday    | 549,352  | 326,593    | 63      | 59      | 48    | 38   |
|                       |   | Friday      | 549.352  | 451,988    | 84      | 82      | 4     | 69   |
| Extrusion             | ~ | Thursday    | 549,352  | 402,255    | 78      | 73      | 20    | 58   |
|                       |   | Wednesday   | 540,352  | 378,730    | 73      | 69      | 18    | 50   |
| xtraction             | * | Tuesday     | 549,352  | 344,841    | 68      | 63      | 18    | 42   |
|                       |   | Monday      | 586,519  | 410,994    | 79      | 73      | 5     | 58   |