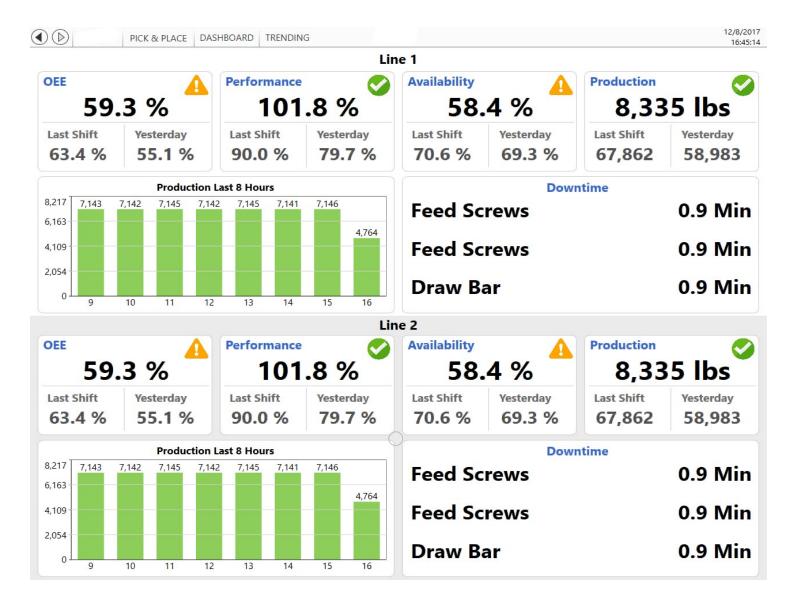

## **SMARTCLIENT - DASHBOARD**

•••

The dashboard gives some information on the current shift and last 8 hours. It allows the operator to see what has happened recently and correct issues.