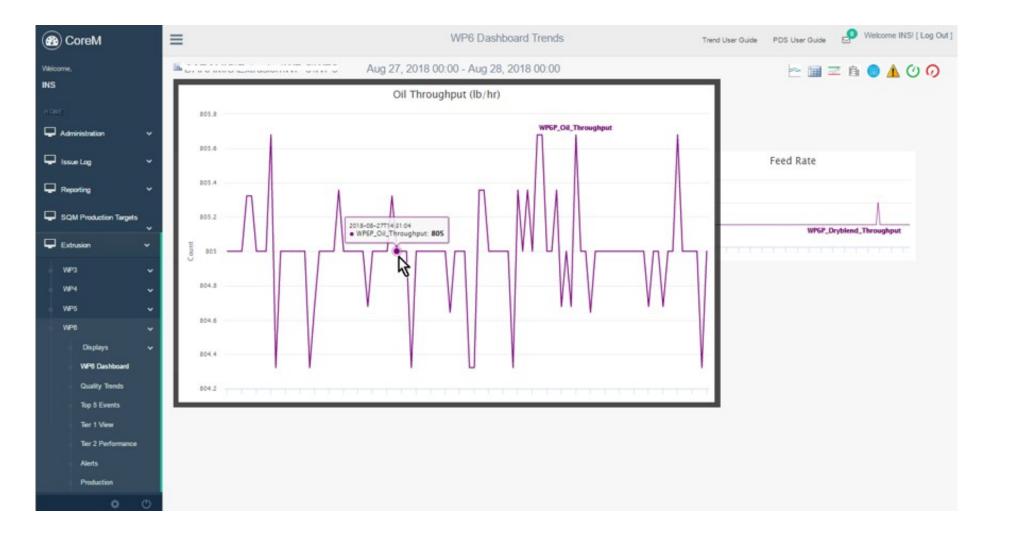

#### **SPECIALTY PLASTICS**

•••

System

-

Main page after login. Shows plant production performance by last three shifts and last 7 days. Site navigation on the left.

| elcome,               |   | Serence and | A        | ug 27, 20  | 18 00:0 | 0 - Au  | g 28, | 2018 |
|-----------------------|---|-------------|----------|------------|---------|---------|-------|------|
| IS                    |   | fam. Sam    | Perfor   | mance Su   | immary  | L       |       |      |
|                       |   | PeriodName  | SQM Goal | SQL Actual | SQM %   | Yield % | Down  | OEE% |
| ME                    |   | Shift 2     | 183,114  | 0          | 0       | 0       | 0     | 0    |
| Administration        | * | Shift 1     | 183,114  | 127,780    | 72      | 70      | 3     | 50   |
|                       |   | Shift 3     | 183,114  | 84,299     | 52      | 48      | 17    | 23   |
| ssue Log              | * | Owensbor    | o Last 7 | Days Sur   | nmary   |         |       |      |
| Reporting             | ~ | PeriodName  | SQM Goal | SQL Actual | SQM %   | Yield % | Down  | OEE% |
| Colore a              |   | Sunday      | 549,352  | 287,388    | 55      | 52      | 58    | 27   |
| QM Production Targets | ~ | Saturday    | 549,352  | 326,593    | 63      | 59      | 48    | 38   |
|                       |   | Friday      | 549.352  | 451,988    | 84      | 82      | 4     | 69   |
| Extrusion             | ~ | Thursday    | 549,352  | 402,255    | 78      | 73      | 20    | 58   |
|                       |   | Wednesday   | 540,352  | 378,730    | 73      | 69      | 18    | 50   |
| xtraction             | * | Tuesday     | 549,352  | 344,841    | 68      | 63      | 18    | 42   |
|                       |   | Monday      | 586,519  | 410,994    | 79      | 73      | 5     | 58   |