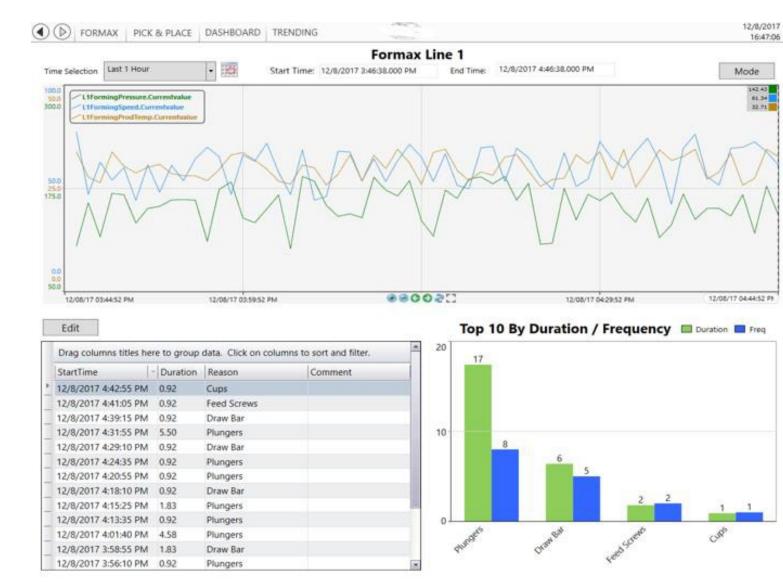

### SMARTCLIENT - MAIN OVERVIEW / OEE – DOWNTIME AND OTHER KPIS

The main overview display is what the operators look at the majority of the time. This allows them to view current information on product (top section), current production run (middle-top), Current Shift (middle-bottom), and Last 3 Shift OEE Metrics (bottom)