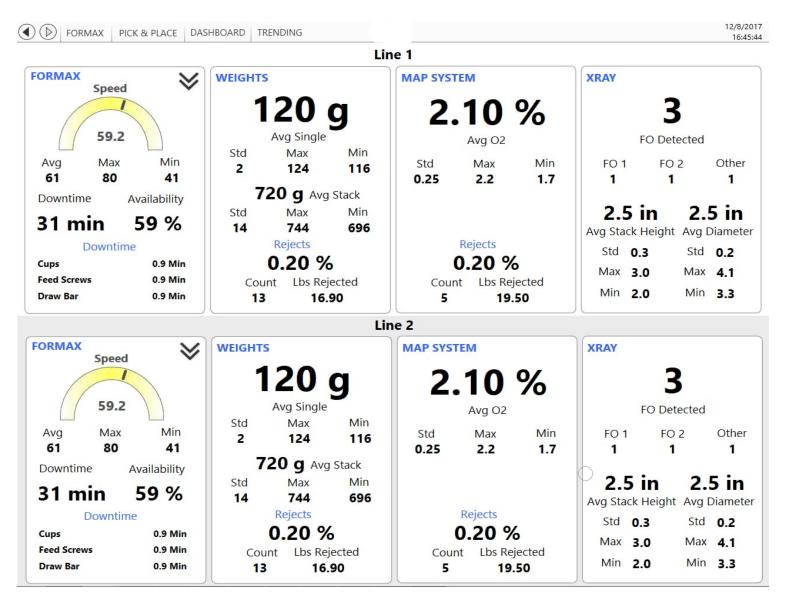

| 8/27/2018 1:31:37 PM  | 8/27/2018 1:44:12 PM | 00:12           |               |         |                      |
| Production             | WP6 Upp                                    | per Calendar Roll Ten  | np Inlet 1m Max 5  | 6.00 > 55 | 58.00 55                                   |            | Upper Reject  | 8/27/2018 1:18:06 PN  | 8/27/2018 1:30:39 PM | 00:12           |               |         |                      |
|                        | WP8 Low                                    | ver Calendar Roll Terr |                    | 8.00 > 55 | 58.00 55                                   |            | Upper Reject  | DISTURDED A AFT FA TH | 8/27/2018 3:19:42 PM | 02.02           |               | E       |                      |



## **FOOD PROCESSING – KPI DASHBOARD**

•••



www.ins3.com

#### **KPI DASHBOARDS – FULLY CONFIGURABLE**



•••

www.ins3.com

### **KPI DASHBOARDS – FULLY CONFIGURABLE**

•••







#### DIFFERENCE PROVEN SUCCESSES LIKE PATHFINDER

#### **Makes recommendations**



#### Addresses all affected areas

| Soft Benefits   |             |
|-----------------|-------------|
| @85%            | 98,823,530  |
| @90%            | 93,333,333  |
| Less processing | 5,490,197   |
| Avoided Costs   | \$5,490,197 |

#### hase 3 - Plant 2 All Lines TECHNOLOGY 50.2% 51.4% 51.0% 52.7% PEOPLE PROCESS Hard benefits from pilot Overtime \$78,000 **Downtime** \$90,000 \$1,155,385 Scrap \$1,323,385 Total

#### Provides cost estimates and projected ROI





May contain privileged and confidential information. All rights reserved. For more information visit