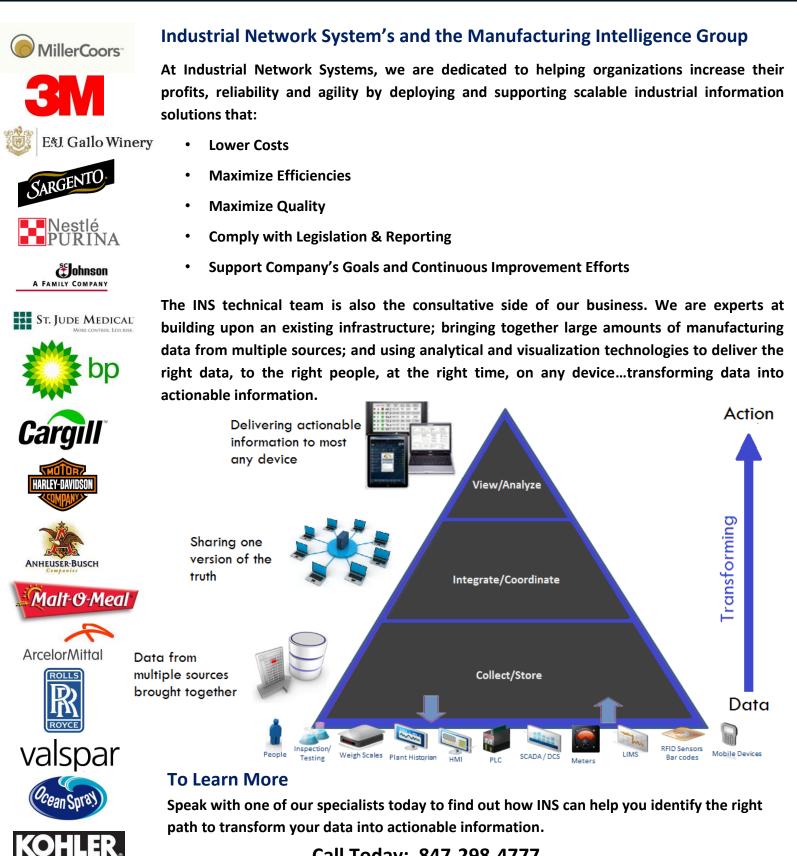

For years, the Pathfinder process has helped manufacturers address their varied needs, providing a <u>customer-specific</u>, <u>scalable</u> process methodology that identifies the next steps to meet their operational goals, in a <u>time-sensitive</u> manner.

The Pathfinder result delivers clarity in direction and solution recommendations to meet your operational goals – leveraging our years of manufacturing experience and commercially available technologies.