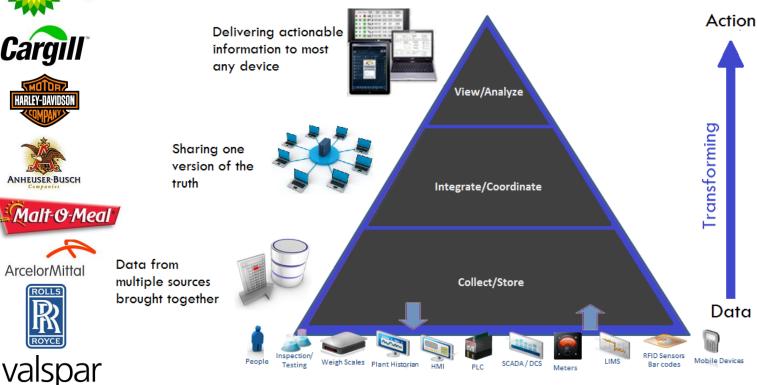

When actionable information (historical or real-time) is delivered via a web browser, it can be visualized:

- On any mobile device (iPad, smartphone, etc.), as well as large screens, laptops and desktops
- Secured and role-based, so access is controllable
- With flexible analytics, as interactive or detached

#### Online Reporting Categories

- Automation Reporting: When you need to move beyond your SCADA screens, but view it near real-time, automation reporting is necessary. Designed specifically for reporting of automation systems (SCADA) with connectors into most all of the popular automation platforms, including GE Intelligent Platforms.
- Historian Reporting: Historians, by themselves are good at trending and archiving, but do not entirely meet the needs of custom reporting. This solution set is designed with powerful data aggrgation capability, to work with historians, like Proficy Historian, as an analysis and custom reporting tool for the data collected and stored.
- BI for Manufacturing: Manufacturing data collected from the plant floor is typically higher in volume and exhibits much more granularity when compared to other business intelligence.
  BI for Manufacturing provides the opportunity to integrate enterprise data, with manufacturing data sources for the enterprise.