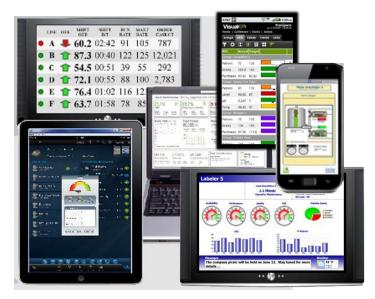

When actionable information (historical or real-time) is delivered via a web browser, it can be visualized:

- On any mobile device (iPad, smartphone, etc.), as well as large screens, laptops and desktops
- Secured and role-based, so access is controllable
- With flexible analytics, as interactive or detached

The goal for all of these online reporting and analytic solutions is to get information to the right people to take action. Successful companies have embraced the opportunity to empower their operators and arm their mobile workforce with the capability of these solutions, knowing the results translate into: